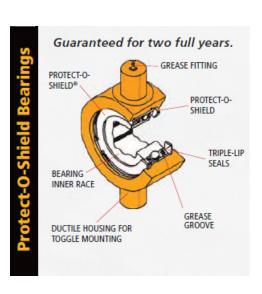

## **Selling points for all models of AMCO Levee Plows**

- LF6 and MLF6 9" blade spacing
- LJ6 and MLJ6 10½" blade spacing
- AMCO-exclusive Follow-the-Levee feature that allows gangs to shift independently from the tractor to follow sharply curving levee lines.
- Available in 8-blade, 10-blade, and 12-blade models. (Shown above is an 8-blade model)
- AMCO Protect-O-Shield<sup>®</sup> bearings feature an exclusive protective shield to protect its triple seals. Our bearing prevents blown seals and prevents wrap damage.
- AMCO Protect-O-Shield<sup>®</sup> bearings are guaranteed for 2 full years.
- A main frame 7" x 4" x 3/8" toolbar and 1½" square, high-carbon, cold-rolled steel axles.
- Gang angles that are easily adjustable with pins from 18 to 28 degrees.
- A hitch designed to accommodate category II and III hitches for quick couplers and conventional 3-point hitches.
- Adjustable, telescoping frames to accommodate narrow or wide-based levees.
- A 3" x 8" hydraulic cylinder on each gang to adjust gang tilt from tractor cab (LF6 and LJ6 only)
- $\frac{3}{16}$ " x  $\frac{6}{2}$ " x 8", high-carbon steel, replaceable, adjustable scraper blades mounted on bars of  $\frac{2}{2}$ " x  $\frac{2}{2}$ " square tubing. The scrapers are attached to the  $\frac{2}{2}$ " x  $\frac{1}{2}$ " thick arms with heavy-duty u-bolts
- Standard 24" x 1/4" blades with a 10" backup blade on the end blade of each gang.
- Standard heavy-duty ductile iron bearing risers, wear guards, and zerk guards

## **Protect-O-Shield® bearings**