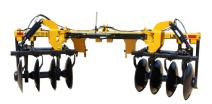

## **Selling points for all models of AMCO Levee Plows**

- LF6 and MLF6 9" blade spacing
- LJ6 and MLJ6 10½" blade spacing
- AMCO-exclusive Follow-the-Levee feature that allows gangs to shift independently from the tractor to follow sharply curving levee lines.
- Available in 8-blade, 10-blade, and 12-blade models. (Shown above is an 8-blade model)
- AMCO Protect-O-Shield<sup>®</sup> bearings feature an exclusive protective shield to protect its triple seals. Our bearing prevents blown seals and prevents wrap damage.
- AMCO Protect-O-Shield<sup>®</sup> bearings are guaranteed for 2 full years.
- A main frame 7" x 4" x 3/8" toolbar and 1½" square, high-carbon, cold-rolled steel axles.
- Gang angles that are easily adjustable with pins from 18 to 28 degrees.
- A hitch designed to accommodate category II and III hitches for quick couplers and conventional 3-point hitches.
- Adjustable, telescoping frames to accommodate narrow or wide-based levees.
- A 3" x 8" hydraulic cylinder on each gang to adjust gang tilt from tractor cab (LF6 and LJ6 only)
- $\frac{3}{16}$ " x  $\frac{6}{2}$ " x 8", high-carbon steel, replaceable, adjustable scraper blades mounted on bars of  $\frac{2}{2}$ " x  $\frac{2}{2}$ " square tubing. The scrapers are attached to the  $\frac{2}{2}$ " x  $\frac{1}{2}$ " thick arms with heavy-duty u-bolts
- Standard 24" x 1/4" blades with a 10" backup blade on the end blade of each gang.
- Standard heavy-duty ductile iron bearing risers, wear guards, and zerk guards