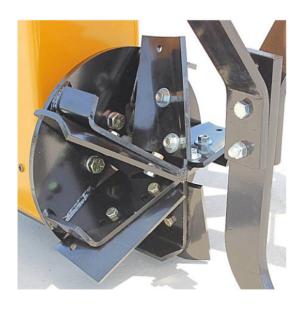

## Selling Points - AMCO Ditcher Blades

Reversible & replaceable for longer life

- High carbon heat treated blades allow for better durability and slower wear
- Bolt hole pattern on blades allows for easy adjustment from 18" to 20" on the small cutter head, and from 24" to 26" on the large cutter head
- Both cutter heads feature five heat treated blades
- Each blade is reversible for longer life
- Each blade can easily be replaced
- Curved blades keep ditches clean from dirt and debris; also throws dirt away from the tractor
- Five curved cutter blades ensure a clean, uniform ditch
- Both 18"-20" and 24"-26" cutter heads are interchangeable on AMCO ditchers