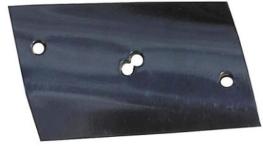

## Selling Points - AMCO Ditcher Blades

Reversible & replaceable for longer life

- High carbon heat treated blades allow for better durability and slower wear
- Bolt hole pattern on blades allows for easy adjustment from 18" to 20" on the small cutter head, and from 24" to 26" on the large cutter head
- Both cutter heads feature five heat treated blades
- Each blade is reversible for longer life
- Each blade can easily be replaced
- Curved blades keep ditches clean from dirt and debris; also throws dirt away from the tractor
- Five curved cutter blades ensure a clean, uniform ditch
- Both 18"-20" and 24"-26" cutter heads are interchangeable on AMCO ditchers