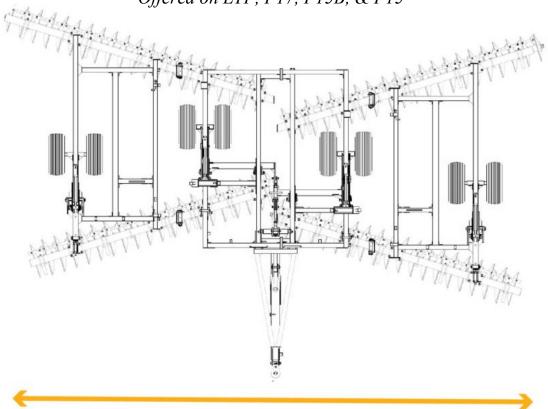

## **Selling Points - AMCO Double Offset Tandem Disc Gangs**

The key to level discing

Offered on LTF, F17, F15B, & F15

With the F15, you get 100% tillage across the disc—no need for a center shank or other tools.

- Double Offset Tandem Design - The overlapping front and staggered rear disc gangs are key for a smooth and level seedbed. This feature allows the front discs to cut evenly across the width of the machine eliminating the need for a center buster shank to level off the center. The staggered rear discs gangs throw the soil back for a smooth, even finish. This design also eliminates ridging in the center.