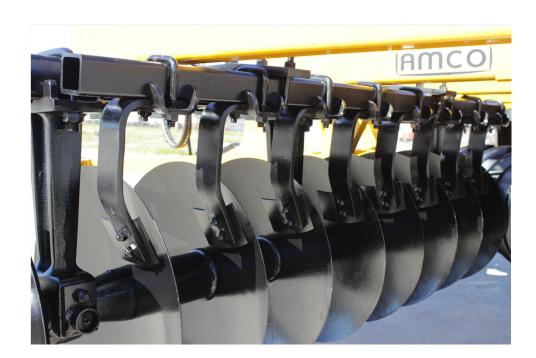

## **Selling Points - AMCO Heavy-Duty Scrapers**

Standard equipment on larger-frame models

- $2\frac{1}{2}$ " x  $2\frac{1}{2}$ " square tubing scraper rail
- High-carbon steel scraper blades (3/16" x 6½" x 8")
- Scraper blades are adjustable and replaceable
- $2\frac{1}{2}$ " x  $\frac{1}{2}$ " thick scraper arms
- Heavy-duty mounting brackets with u-bolts
- Models now using the HD scraper system include:
  F15, F15B, F17, F42, F42B, J42, J42B, J43, J43B, J44, J44B, TJ3